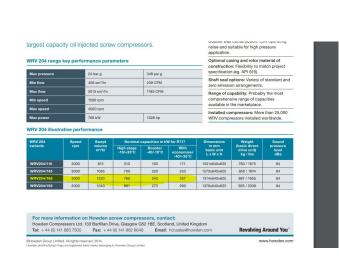

#### SECTION 2 - DESCRIPTION

2.1 THE WRV/WRVI COMPRESSOR

The Howden WRV/WRVi Oil Injected Compressor is a positive displacement, capacity controlled oil flooded, rotary machine.

A feature of the WRVi compressor range is the facility to adjust the volume ratio by altering the size of the discharge port to obtain the desired ratio in the range 2.2:1 to 5.0:1.

The WRVI compressors are supplied with two oil injection ports on the side of the main casing. If no oil injection is required due to the duty then it is not necessary to pipe up to these connections and the plugs can remain fitted to the casing. Older compressor models, which had no oil injection, were identified as WCV units on the name plates.

Note: The plugged WRVi is the direct replacement for a WCV unit.

As the lubricating oil is at discharge pressure plus 2.1 bar (30 psi) for standard range compressors and at 3.1 bar (45 psi) for the 'H' designated compressors, the bearings act as shaft seals within the compressor