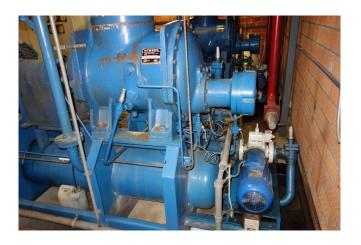

#### Used Howden MK5E/WCV204/16536 MK5E/WCV204/16536 package

Used Howden MK5E/WCV204/16536/1780 screw compressor. Including a Electromotor Leroy Somer 250 kW at 2950 RPM and MK5E/WCV204/16536/1781 screw compressor Including a Electromotor Leroy Somer 250 kW at 2960 RPM Oil Separator and Control Panel. \* Why choose for HOSBV? Were not only the largest used refrigeration specialist in Europe, but also, we deliver all equipment including an extensive test, warranty and industrial cleaning. \*Optional we can also perform a new paint job and arrange the logistics.