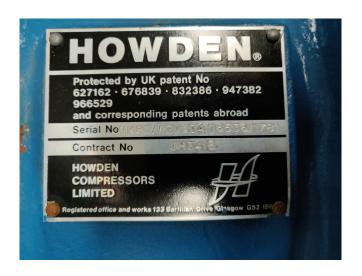

# Howden MK5E/WCV204/16536 MK5E/WCV204/16536 package

#### Used Howden MK5E/WCV204/16536 MK5E/WCV204/16536 package

Used Howden MK5E/WCV204/16536/1780 screw compressor. Including a Electromotor Leroy Somer 250 kW at 2950 RPM and MK5E/WCV204/16536/1781 screw compressor Including a Electromotor Leroy Somer 250 kW at 2960 RPM Oil Separator and Control Panel. \* Why choose for HOSBV? Were not only the largest used refrigeration specialist in Europe, but also, we deliver all equipment including an extensive test, warranty and industrial cleaning. \*Optional we can also perform a new paint job and arrange the logistics.