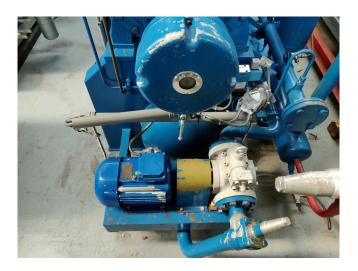

#### Used Howden MK5E/WCV204/16536 MK5E/WCV204/16536 package

Used Howden MK5E/WCV204/16536/1780 screw compressor. Including a Electromotor Leroy Somer 250 kW at 2950 RPM and MK5E/WCV204/16536/1781 screw compressor Including a Electromotor Leroy Somer 250 kW at 2960 RPM Oil Separator and Control Panel. \* Why choose for HOSBV? Were not only the largest used refrigeration specialist in Europe, but also, we deliver all equipment including an extensive test, warranty and industrial cleaning. \*Optional we can also perform a new paint job and arrange the logistics.