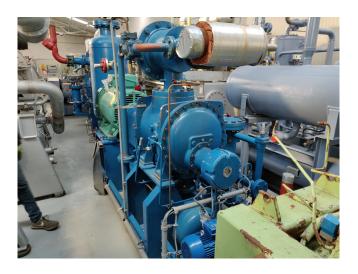

#### Used Howden MK5E/WCV204/16536 MK5E/WCV204/16536 package

Used Howden MK5E/WCV204/16536/1780 screw compressor. Including a Electromotor Leroy Somer 250 kW at 2950 RPM and MK5E/WCV204/16536/1781 screw compressor Including a Electromotor Leroy Somer 250 kW at 2960 RPM Oil Separator and Control Panel. \* Why choose for HOSBV? Were not only the largest used refrigeration specialist in Europe, but also, we deliver all equipment including an extensive test, warranty and industrial cleaning. \*Optional we can also perform a new paint job and arrange the logistics.