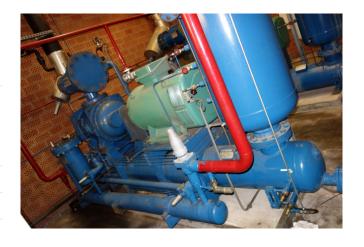

#### Used Howden MK5E/WCV204/16536 MK5E/WCV204/16536 package

Used Howden MK5E/WCV204/16536/1780 screw compressor. Including a Electromotor Leroy Somer 250 kW at 2950 RPM and MK5E/WCV204/16536/1781 screw compressor Including a Electromotor Leroy Somer 250 kW at 2960 RPM Oil Separator and Control Panel. \* Why choose for HOSBV? Were not only the largest used refrigeration specialist in Europe, but also, we deliver all equipment including an extensive test, warranty and industrial cleaning. \*Optional we can also perform a new paint job and arrange the logistics.