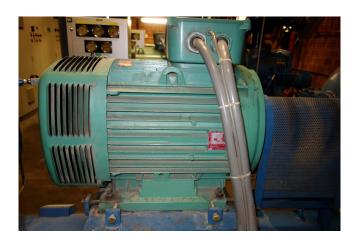

#### Used Howden MK5E/WCV204/16536 MK5E/WCV204/16536 package

Used Howden MK5E/WCV204/16536/1780 screw compressor. Including a Electromotor Leroy Somer 250 kW at 2950 RPM and MK5E/WCV204/16536/1781 screw compressor Including a Electromotor Leroy Somer 250 kW at 2960 RPM Oil Separator and Control Panel. \* Why choose for HOSBV? Were not only the largest used refrigeration specialist in Europe, but also, we deliver all equipment including an extensive test, warranty and industrial cleaning. \*Optional we can also perform a new paint job and arrange the logistics.