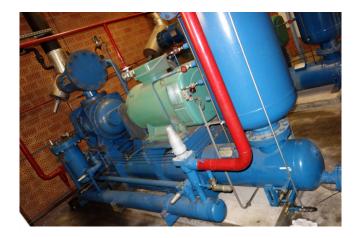

#### Used Howden MK5E/WCV204/16536 MK5E/WCV204/16536 package

Used Howden MK5E/WCV204/16536/1780 screw compressor. Including a Electromotor Leroy Somer 250 kW at 2950 RPM and MK5E/WCV204/16536/1781 screw compressor Including a Electromotor Leroy Somer 250 kW at 2960 RPM Oil Separator and Control Panel. \* Why choose for HOSBV? Were not only the largest used refrigeration specialist in Europe, but also, we deliver all equipment including an extensive test, warranty and industrial cleaning. \*Optional we can also perform a new paint job and arrange the logistics.