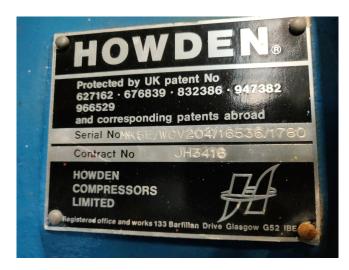

# Howden MK5E/WCV204/16536 MK5E/WCV204/16536 package

#### Used Howden MK5E/WCV204/16536 MK5E/WCV204/16536 package

Used Howden MK5E/WCV204/16536/1780 screw compressor. Including a Electromotor Leroy Somer 250 kW at 2950 RPM and MK5E/WCV204/16536/1781 screw compressor Including a Electromotor Leroy Somer 250 kW at 2960 RPM Oil Separator and Control Panel. \* Why choose for HOSBV? Were not only the largest used refrigeration specialist in Europe, but also, we deliver all equipment including an extensive test, warranty and industrial cleaning. \*Optional we can also perform a new paint job and arrange the logistics.