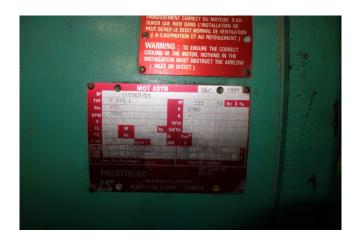

#### Used Howden MK5E/WCV204/16536 MK5E/WCV204/16536 package

Used Howden MK5E/WCV204/16536/1780 screw compressor. Including a Electromotor Leroy Somer 250 kW at 2950 RPM and MK5E/WCV204/16536/1781 screw compressor Including a Electromotor Leroy Somer 250 kW at 2960 RPM Oil Separator and Control Panel. \* Why choose for HOSBV? Were not only the largest used refrigeration specialist in Europe, but also, we deliver all equipment including an extensive test, warranty and industrial cleaning. \*Optional we can also perform a new paint job and arrange the logistics.