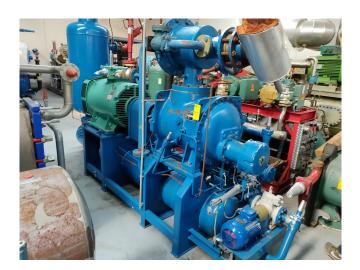

# Howden MK5E/WCV204/16536 MK5E/WCV204/16536 package

#### Used Howden MK5E/WCV204/16536 MK5E/WCV204/16536 package

Used Howden MK5E/WCV204/16536/1780 screw compressor. Including a Electromotor Leroy Somer 250 kW at 2950 RPM and MK5E/WCV204/16536/1781 screw compressor Including a Electromotor Leroy Somer 250 kW at 2960 RPM Oil Separator and Control Panel. \* Why choose for HOSBV? Were not only the largest used refrigeration specialist in Europe, but also, we deliver all equipment including an extensive test, warranty and industrial cleaning. \*Optional we can also perform a new paint job and arrange the logistics.